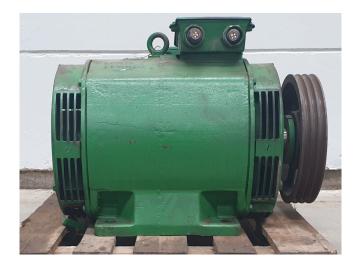

#### Used VEM Motors KEB 225 M4

Used VEM electro motor producing 55 KW with 1450 RPM at 50 Hz. \*Why choose for HOSBV? Were not only the largest used refrigeration specialist in Europe, but also, we deliver all equipment including an extensive test, warranty and industrial cleaning. \*Optional we can also perform a new paint job and arrange the logistics.