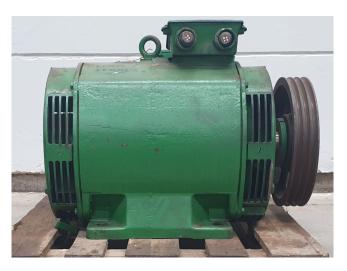

#### Used VEM Motors KEB 225 M4

Used VEM electro motor producing 55 KW with 1450 RPM at 50 Hz. \*Why choose for HOSBV? Were not only the largest used refrigeration specialist in Europe, but also, we deliver all equipment including an extensive test, warranty and industrial cleaning. \*Optional we can also perform a new paint job and arrange the logistics.